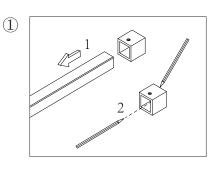

## C30 INSTRUCTION

Wall connecting profile

Glass clamp

Strip for Wall Profile & Fixed Door

Wall Bracing Bar

Plastic plugs

Screws

Wall clamp

1

② Put the wall connecting profile (1) on the wall or on the shower tray, adjusting the profile to make sure it is vertical with level.

Reserve a distance of 10mm from the edge of the shower tray and draw a line mark. profile (1) should be installed 10mm from the edge of the shower tray.