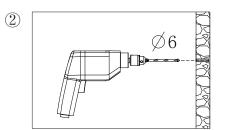

Mark the holes on the wall.

Drilling the holes  $(4--\phi 6mm)$  according the marks.

Insert the plastic plugs (3) into the holes. Injected the glass cement into the holes.

1 Connect the profile (1) to the wall.