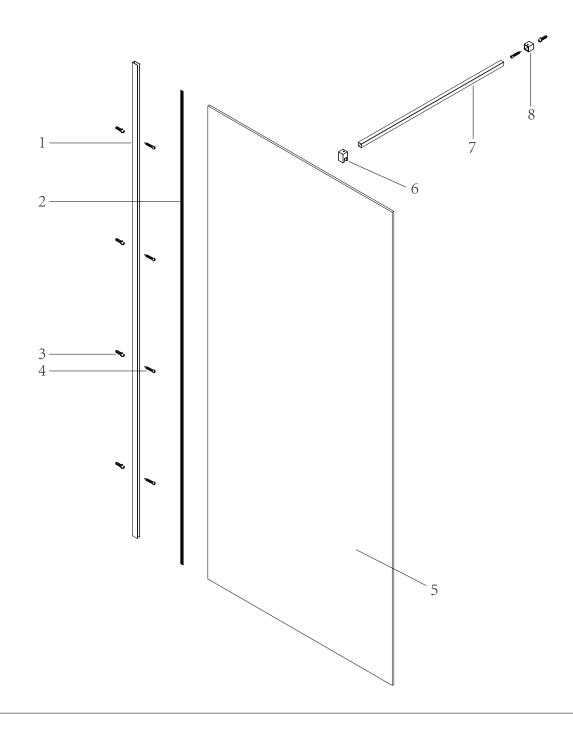

## C30 INSTRUCTION

Wall connecting profile

Glass clamp

Strip for Wall Profile & Fixed Door

Wall Bracing Bar

Plastic plugs

Screws

Wall clamp

1 Connect the fixed door (5) with the profile (1).

Install the strip (2) for profile (1) on the wall.

Cut the wall bracing bar (7) to required length.

Connect the glass clamp (6) and wall clamp (8) with the wall bracing bar (7) for testing first.

Adjusting the wall bracing bar (7) to make sure it is vertical with a level.

According to the wall clamp (8), mark the hole on the wall.

Drilling the hole  $(1--\phi 6mm)$  according the mark.

Use the hex key to connect the glass clamp (6) and wall bracing bar (7).

Insert the plastic plug (3) into the hole. Injected the glass cement into the holes.

Fix the glass clamp (6) with the glass (5).

Connect the wall clamp (8) to the wall with screw (4).

Use the hex key to connect the wall clamp (8) and wall bracing bar (7).