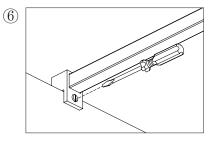

Adjusting the wall bracing bar (7) to make sure it is vertical with a level.

According to the wall clamp (8), mark the hole on the wall.

Drilling the hole  $(1--\phi 6mm)$  according the mark.

Use the hex key to connect the glass clamp (6) and wall bracing bar (7).

Insert the plastic plug (3) into the hole. Injected the glass cement into the holes.

Fix the glass clamp (6) with the glass (5).

Connect the wall clamp (8) to the wall with screw (4).

Use the hex key to connect the wall clamp (8) and wall bracing bar (7).