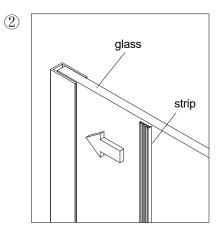

1 Connect the fixed door (5) with the profile (1).

Install the strip (2) for profile (1) on the wall.

Cut the wall bracing bar (7) to required length.

Connect the glass clamp (6) and wall clamp (8) with the wall bracing bar (7) for testing first.