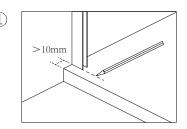

1

② Put the wall connecting profile (1) on the wall or on the shower tray, adjusting the profile to make sure it is vertical with level.

Reserve a distance of 10mm from the edge of the shower tray and draw a line mark. profile (1) should be installed 10mm from the edge of the shower tray.

Mark the holes on the wall.

Drilling the holes  $(4--\phi 6mm)$  according the marks.

Insert the plastic plugs (3) into the holes. Injected the glass cement into the holes.

1 Connect the profile (1) to the wall.