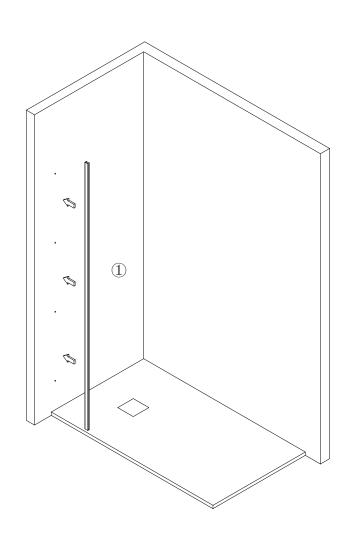

1

② Put the wall connecting profile (1) on the wall or on the shower tray, adjusting the profile to make sure it is vertical with level.

Reserve a distance of 10mm from the edge of the shower tray and draw a line mark. profile (1) should be installed 10mm from the edge of the shower tray.