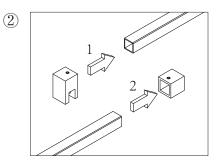

## C30 INSTRUCTION

Wall connecting profile

Glass clamp

Strip for Wall Profile & Fixed Door

Wall Bracing Bar

Plastic plugs

Screws

Wall clamp

1

② Put the wall connecting profile (1) on the wall or on the shower tray, adjusting the profile to make sure it is vertical with level.

Reserve a distance of 10mm from the edge of the shower tray and draw a line mark. profile (1) should be installed 10mm from the edge of the shower tray.