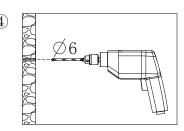

Mark the holes on the wall.

Drilling the holes  $(4--\phi 6mm)$  according the marks.

Insert the plastic plugs (3) into the holes. Injected the glass cement into the holes.

1 Connect the profile (1) to the wall.