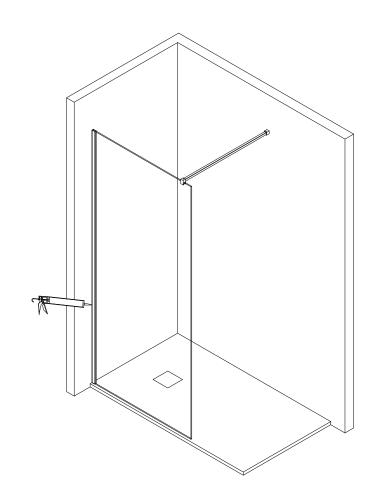

1

② Put the wall connecting profile (1) on the wall or on the shower tray, adjusting the profile to make sure it is vertical with level.

Reserve a distance of 10mm from the edge of the shower tray and draw a line mark. profile (1) should be installed 10mm from the edge of the shower tray.

1 Connect the fixed door (5) with the profile (1).

Install the strip (2) for profile (1) on the wall.

Cut the wall bracing bar (7) to required length.

Connect the glass clamp (6) and wall clamp (8) with the wall bracing bar (7) for testing first.