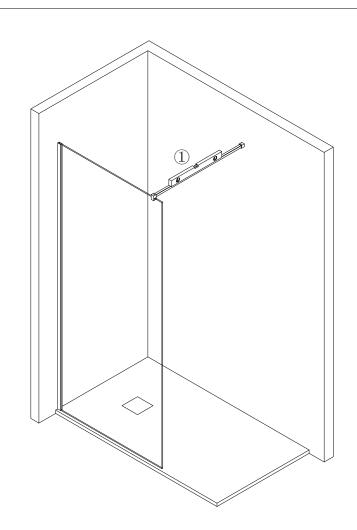

1

② Put the wall connecting profile (1) on the wall or on the shower tray, adjusting the profile to make sure it is vertical with level.

Reserve a distance of 10mm from the edge of the shower tray and draw a line mark. profile (1) should be installed 10mm from the edge of the shower tray.

Mark the holes on the wall.

Drilling the holes  $(4--\phi 6mm)$  according the marks.

Insert the plastic plugs (3) into the holes. Injected the glass cement into the holes.

1 Connect the profile (1) to the wall.