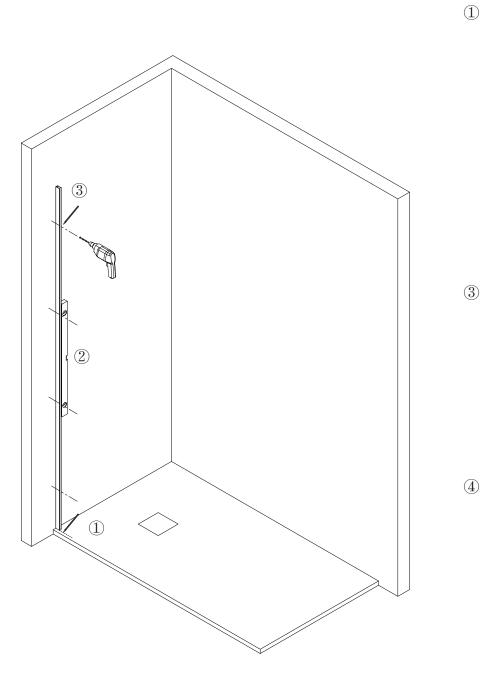

1

② Put the wall connecting profile (1) on the wall or on the shower tray, adjusting the profile to make sure it is vertical with level.

Reserve a distance of 10mm from the edge of the shower tray and draw a line mark. profile (1) should be installed 10mm from the edge of the shower tray.

Mark the holes on the wall.

Drilling the holes  $(4--\phi 6mm)$  according the marks.

Insert the plastic plugs (3) into the holes. Injected the glass cement into the holes.

1 Connect the profile (1) to the wall.

1 Connect the fixed door (5) with the profile (1).

Install the strip (2) for profile (1) on the wall.

Cut the wall bracing bar (7) to required length.

Connect the glass clamp (6) and wall clamp (8) with the wall bracing bar (7) for testing first.

Adjusting the wall bracing bar (7) to make sure it is vertical with a level.

According to the wall clamp (8), mark the hole on the wall.

Drilling the hole  $(1--\phi 6mm)$  according the mark.

Use the hex key to connect the glass clamp (6) and wall bracing bar (7).