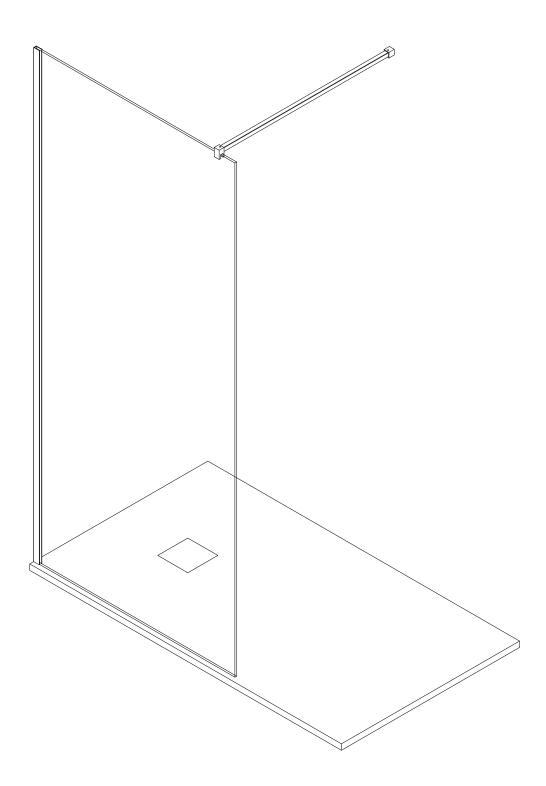

## C30 INSTRUCTION

Wall connecting profile

Glass clamp

Strip for Wall Profile & Fixed Door

Wall Bracing Bar

Plastic plugs

Screws

Wall clamp

1

② Put the wall connecting profile (1) on the wall or on the shower tray, adjusting the profile to make sure it is vertical with level.

Reserve a distance of 10mm from the edge of the shower tray and draw a line mark. profile (1) should be installed 10mm from the edge of the shower tray.

1 Connect the fixed door (5) with the profile (1).

Install the strip (2) for profile (1) on the wall.

Cut the wall bracing bar (7) to required length.

Connect the glass clamp (6) and wall clamp (8) with the wall bracing bar (7) for testing first.