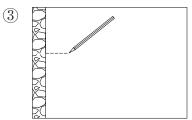

1 Connect the fixed door (5) with the profile (1).

Install the strip (2) for profile (1) on the wall.

Cut the wall bracing bar (7) to required length.

Connect the glass clamp (6) and wall clamp (8) with the wall bracing bar (7) for testing first.

Adjusting the wall bracing bar (7) to make sure it is vertical with a level.

According to the wall clamp (8), mark the hole on the wall.

Drilling the hole  $(1--\phi 6mm)$  according the mark.

Use the hex key to connect the glass clamp (6) and wall bracing bar (7).