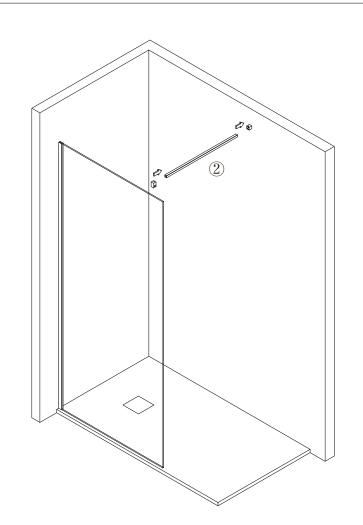

1 Connect the fixed door (5) with the profile (1).

Install the strip (2) for profile (1) on the wall.

Cut the wall bracing bar (7) to required length.

Connect the glass clamp (6) and wall clamp (8) with the wall bracing bar (7) for testing first.