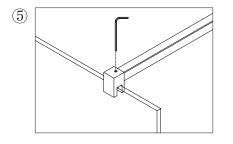

Mark the holes on the wall.

Drilling the holes  $(4--\phi 6mm)$  according the marks.

Insert the plastic plugs (3) into the holes. Injected the glass cement into the holes.

1 Connect the profile (1) to the wall.

Lay the glass cement between wall / shower tray and profile (1). Let it dry for 24 hours.

8