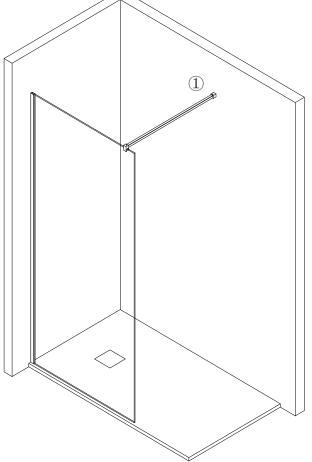

1

② Put the wall connecting profile (1) on the wall or on the shower tray, adjusting the profile to make sure it is vertical with level.

Reserve a distance of 10mm from the edge of the shower tray and draw a line mark. profile (1) should be installed 10mm from the edge of the shower tray.

Mark the holes on the wall.

Drilling the holes  $(4--\phi 6mm)$  according the marks.

Insert the plastic plugs (3) into the holes. Injected the glass cement into the holes.

1 Connect the profile (1) to the wall.