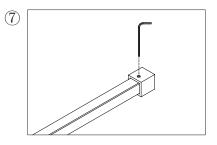

Adjusting the wall bracing bar (7) to make sure it is vertical with a level.

According to the wall clamp (8), mark the hole on the wall.

Drilling the hole  $(1--\phi 6mm)$  according the mark.

Use the hex key to connect the glass clamp (6) and wall bracing bar (7).

Insert the plastic plug (3) into the hole. Injected the glass cement into the holes.

Fix the glass clamp (6) with the glass (5).

Connect the wall clamp (8) to the wall with screw (4).

Use the hex key to connect the wall clamp (8) and wall bracing bar (7).