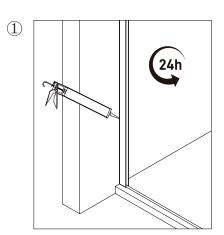

Lay the glass cement between wall / shower tray and profile (1). Let it dry for 24 hours.

8