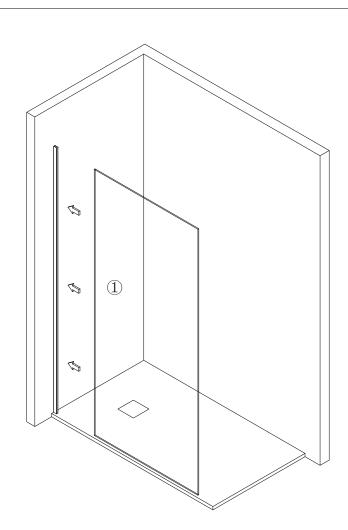

1

② Put the wall connecting profile (1) on the wall or on the shower tray, adjusting the profile to make sure it is vertical with level.

Reserve a distance of 10mm from the edge of the shower tray and draw a line mark. profile (1) should be installed 10mm from the edge of the shower tray.

Mark the holes on the wall.

Drilling the holes  $(4--\phi 6mm)$  according the marks.

Insert the plastic plugs (3) into the holes. Injected the glass cement into the holes.

1 Connect the profile (1) to the wall.