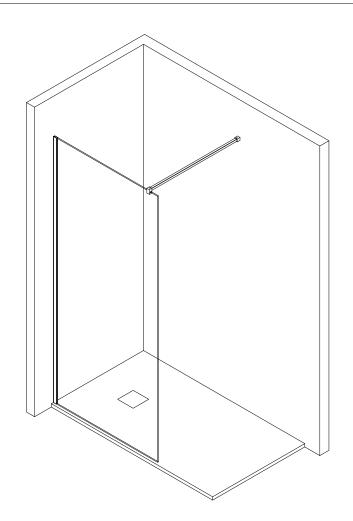

1 Connect the fixed door (5) with the profile (1).

Install the strip (2) for profile (1) on the wall.

Cut the wall bracing bar (7) to required length.

Connect the glass clamp (6) and wall clamp (8) with the wall bracing bar (7) for testing first.

Adjusting the wall bracing bar (7) to make sure it is vertical with a level.

According to the wall clamp (8), mark the hole on the wall.

Drilling the hole  $(1--\phi 6mm)$  according the mark.

Use the hex key to connect the glass clamp (6) and wall bracing bar (7).

Insert the plastic plug (3) into the hole. Injected the glass cement into the holes.

Fix the glass clamp (6) with the glass (5).

Connect the wall clamp (8) to the wall with screw (4).

Use the hex key to connect the wall clamp (8) and wall bracing bar (7).