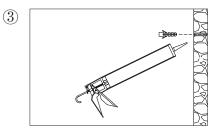

Adjusting the wall bracing bar (7) to make sure it is vertical with a level.

According to the wall clamp (8), mark the hole on the wall.

Drilling the hole  $(1--\phi 6mm)$  according the mark.

Use the hex key to connect the glass clamp (6) and wall bracing bar (7).