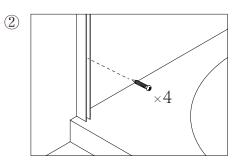

Mark the holes on the wall.

Drilling the holes  $(4--\phi 6mm)$  according the marks.

Insert the plastic plugs (3) into the holes. Injected the glass cement into the holes.

1 Connect the profile (1) to the wall.