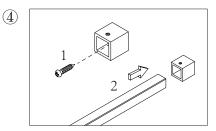

## C30 INSTRUCTION

Wall connecting profile

Glass clamp

Strip for Wall Profile & Fixed Door

Wall Bracing Bar

Plastic plugs

Screws

Wall clamp

Mark the holes on the wall.

Drilling the holes  $(4--\phi 6mm)$  according the marks.

Insert the plastic plugs (3) into the holes. Injected the glass cement into the holes.

1 Connect the profile (1) to the wall.